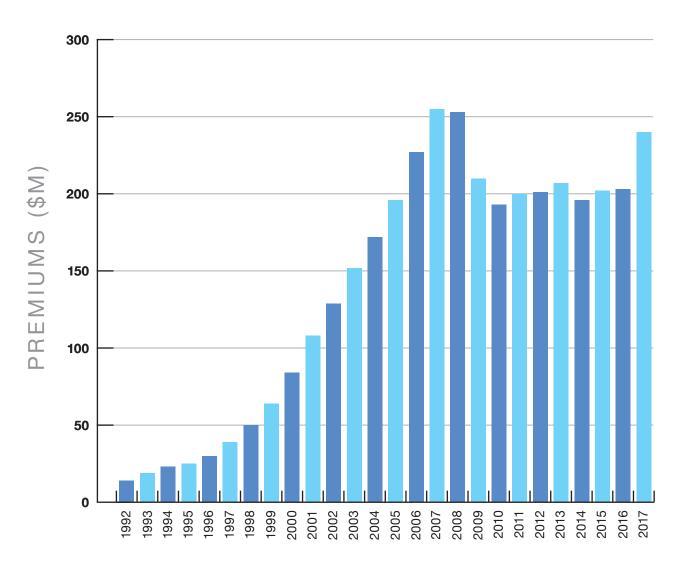

## PREMIUM GROWTH

#### GROWTH OF ASSOCIATION HEALTH PLANS UNDER CBS MANAGEMENT

CAPITAL BENEFIT SERVICES CURRENTLY OVERSES OVER \$240 MILLION DOLLARS IN ANNUALIZED PREMIUM FOR OUR ASSOCIATION PARTNERS. WE ASSIST OVER 2,000 EMPLOYERS ACROSS THE PACIFIC NORTHWEST FINDING THE MOST COMPETITIVE AND COMPREHENSIVE BENEFIT PLANS FOR THEIR EMPLOYEES.

YEARS 1992-2017

OUR TEAM HAS A PROVEN TRACK RECORD OF CREATING, MANAGING, AND GROWING ASSOCIATION HEALTH PLANS.