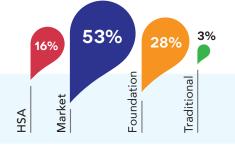

#### **Employee** Dependent 75% 0% contribution contribution 88% 59% 32% 10% 100% contribution 76%-99% 1%-99% contribution contribution